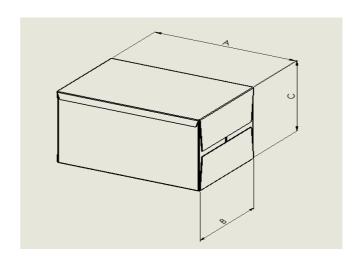

## **MACHINE FORMAT RANGE:**

| SIZE (mm) |     |     |     |
|-----------|-----|-----|-----|
|           | Α   | В   | С   |
| Min       | 100 | 170 | 70  |
|           | Α   | В   | С   |
| Max       | 360 | 500 | 360 |