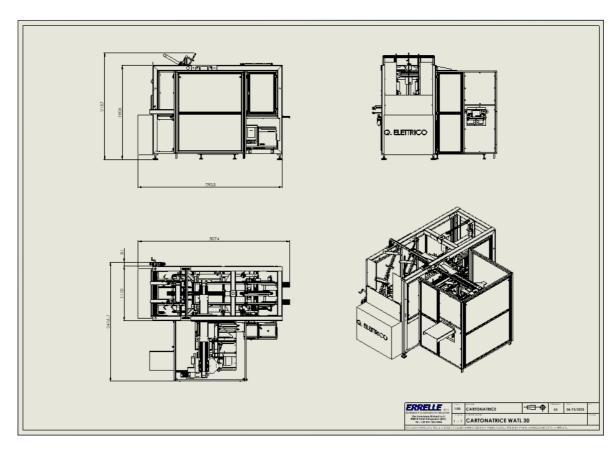

the exit conveyor.









ERRELLE s.r.l.

WATL30

www.errelle.net

info@errelle.net sales@errelle.net



# WRAP AROUND CASE PACKER WATL30

#### **TECHNICAL DATA:**

MACHINE SPEED: 8 RPM

**PRODUCTION SPEED:** 60 - 80 Box/min

HOT MELT GLUE SYSTEM: Until to 3 guns MULTILAYER FORMATS: Until to 5 Layers 15 Inches Touchscreen **HUMAN INTERFACE:** 

## **OPTIONAL GROUPS:**

**Multilayer Products Formation** 

AIR PRESSURE: 6 bar

< 150 NI/min AIR CONSUMPTION:

POWER INTALLED: 12 Kw

400Vac + N - 50Hz SUPPLY VOLTAGE:

**MACHINE WEIGHT:** 1250 Kg

## **MACHINE FORMAT RANGE:**



| SIZE (mm) |     |     |     |
|-----------|-----|-----|-----|
|           | Α   | В   | С   |
| Min       | 100 | 170 | 70  |
|           | Α   | В   | С   |
| Max       | 360 | 500 | 360 |

#### **MACHINE LAYOUT:**