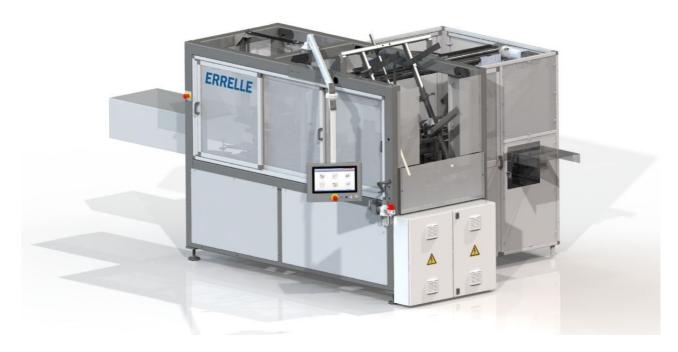

# WRAP AROUND CASE PACKER WATL30

WATL30 is an electronic intermittent wrap-around case packer for boxes, pouches, cans, bottles and flow-packaging.

Its modular concept allows WATL30 to be linked at the exit of different type of equipment for product feeding or to be placed at the exit of different type of machines, managing the separation and rotation/overturning of the products, obtaining the carton formation in the desired shapes (products organized on one or more rows and on one or two layers).

The exclusive feeding system, made from a motorized conveyor belt with a lateral pusher, allows to form product rows with different formats that can be set from the HMI.

The WATL30 case packer can be integrated into complete production lines, belonging to any market sector (coffee, pet food, food, cosmetics, pharmaceutical).

#### **PRODUCTION FLOW:**

The boxes coming from the cartoner on the line enter the product formation area where are 90° turned and aligned. After having reached the number of products set, the products group enters the bundle forming area, through the lateral pusher. In the same time the carton foil is picked up while it is stored and released on the main conveyor belt. Once pre-formed the carton is filled in from the side and the upper longitudinal flap is glued. Then the lateral flaps (uppers and lowers) are totally closed by the squaring unit. The required information (usually expiry date and production batch) are printed on the product (on the side requested) while it transit on the exit conveyor.

#### **MACHINE LAYOUT:**